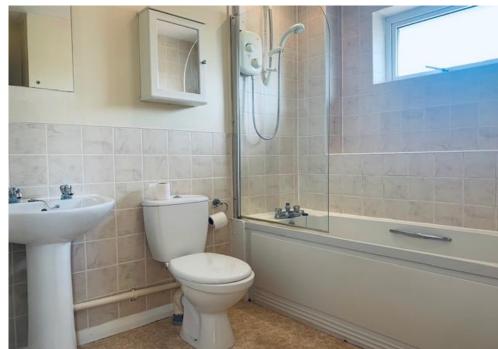

#### FIRST FLOOR LANDING

BEDROOM:14'6" X 8'7" Built in wardrobes.

BATHROOM: 7' 6" x 6' 3" (2.28m x 1.90m)