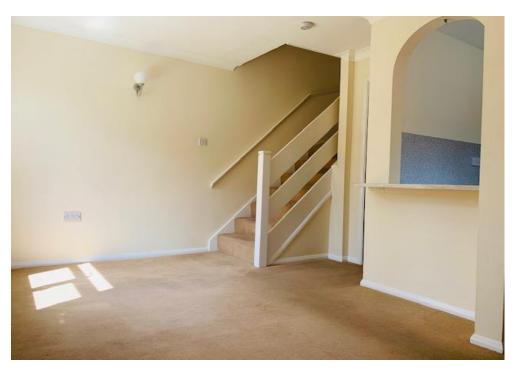

#### **DESCRIPTION**

We are pleased to offer this one bedroom house to rent in the ever popular location of Tempest, Waterlooville. The property internally comprises of entrance porch with storage cupboard, lounge with another large storage cupboard under the stairs and is open plan to the kitchen. Upstairs you will find a generous sized bedroom with fitted wardrobes and a bathroom. Outside you can enjoy your own private garden and the added bonus of an allocated parking space. On leaving the property you are just a short walk to the local shop, pub, bus routes and the commuter links of the A3 and beyond. This property is available from the 15th July, offered on a long let and one month's rent deposit is required.

### **ACCOMMODATION**

**ENTRANCE PORCH** 

LOUNGE: 14' 6" x 9' 5" (4.42m x 2.87m)

Large storage cupboard.

KITCHEN: 8' 0" x 7' 6" (2.44m x 2.28m)