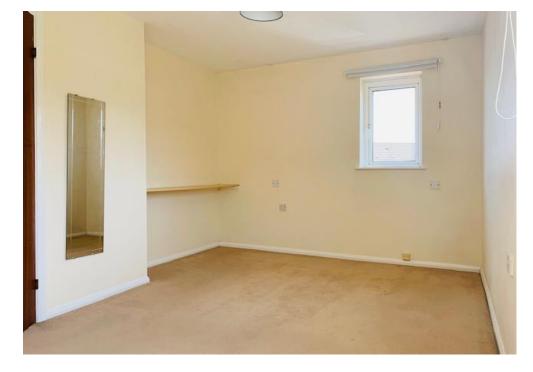

#### FIRST FLOOR LANDING

BEDROOM:14'6" X 8'7" Built in wardrobes.

BATHROOM: 7' 6" x 6' 3" (2.28m x 1.90m)