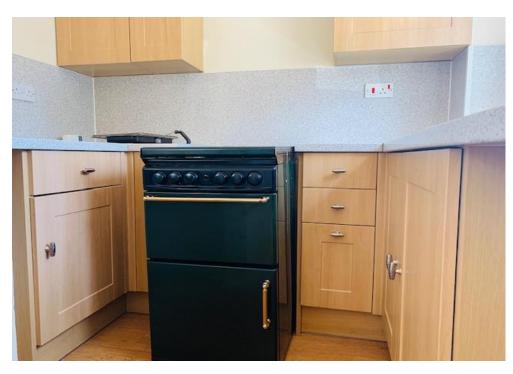

#### **DESCRIPTION**

We are pleased to offer this one bedroom house to rent in the ever popular location of Tempest, Waterlooville. The property internally comprises of entrance porch with storage cupboard, lounge with another large storage cupboard under the stairs and is open plan to the kitchen. Upstairs you will find a generous sized bedroom with fitted wardrobes and a bathroom. Outside you can enjoy your own private garden and the added bonus of an allocated parking space. On leaving the property you are just a short walk to the local shop, pub, bus routes and the commuter links of the A3 and beyond. This property is available from the 15th July, offered on a long let and one month's rent deposit is required.

### **ACCOMMODATION**

**ENTRANCE PORCH** 

LOUNGE: 14' 6" x 9' 5" (4.42m x 2.87m)

Large storage cupboard.

KITCHEN: 8' 0" x 7' 6" (2.44m x 2.28m)