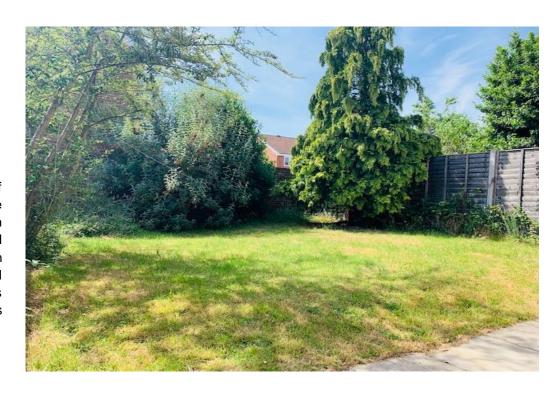

with storage cupboard, lounge with another large storage cupboard under the stairs and is open plan to the kitchen. Upstairs you will find a generous sized bedroom with fitted wardrobes and a bathroom. Outside you can enjoy your own private garden and the added bonus of an allocated parking space. On leaving the property you are just a short walk to the local shop, pub, bus routes and the commuter links of the A3 and beyond. This property is available from the 15th July, offered on a long let and one month's rent deposit is required.

### **ACCOMMODATION**

**ENTRANCE PORCH** 

LOUNGE: 14' 6" x 9' 5" (4.42m x 2.87m)

Large storage cupboard.

KITCHEN: 8' 0" x 7' 6" (2.44m x 2.28m)

#### FIRST FLOOR LANDING

BEDROOM:14'6" X 8'7" Built in wardrobes.

BATHROOM: 7' 6" x 6' 3" (2.28m x 1.90m)



#### **OUTSIDE**

SIDE GARDEN

ALLOCATED PARKING SPACE

#### **COUNCIL TAX**

Havant Borough Council - Band B

#### **DEPOSIT**

£725.00